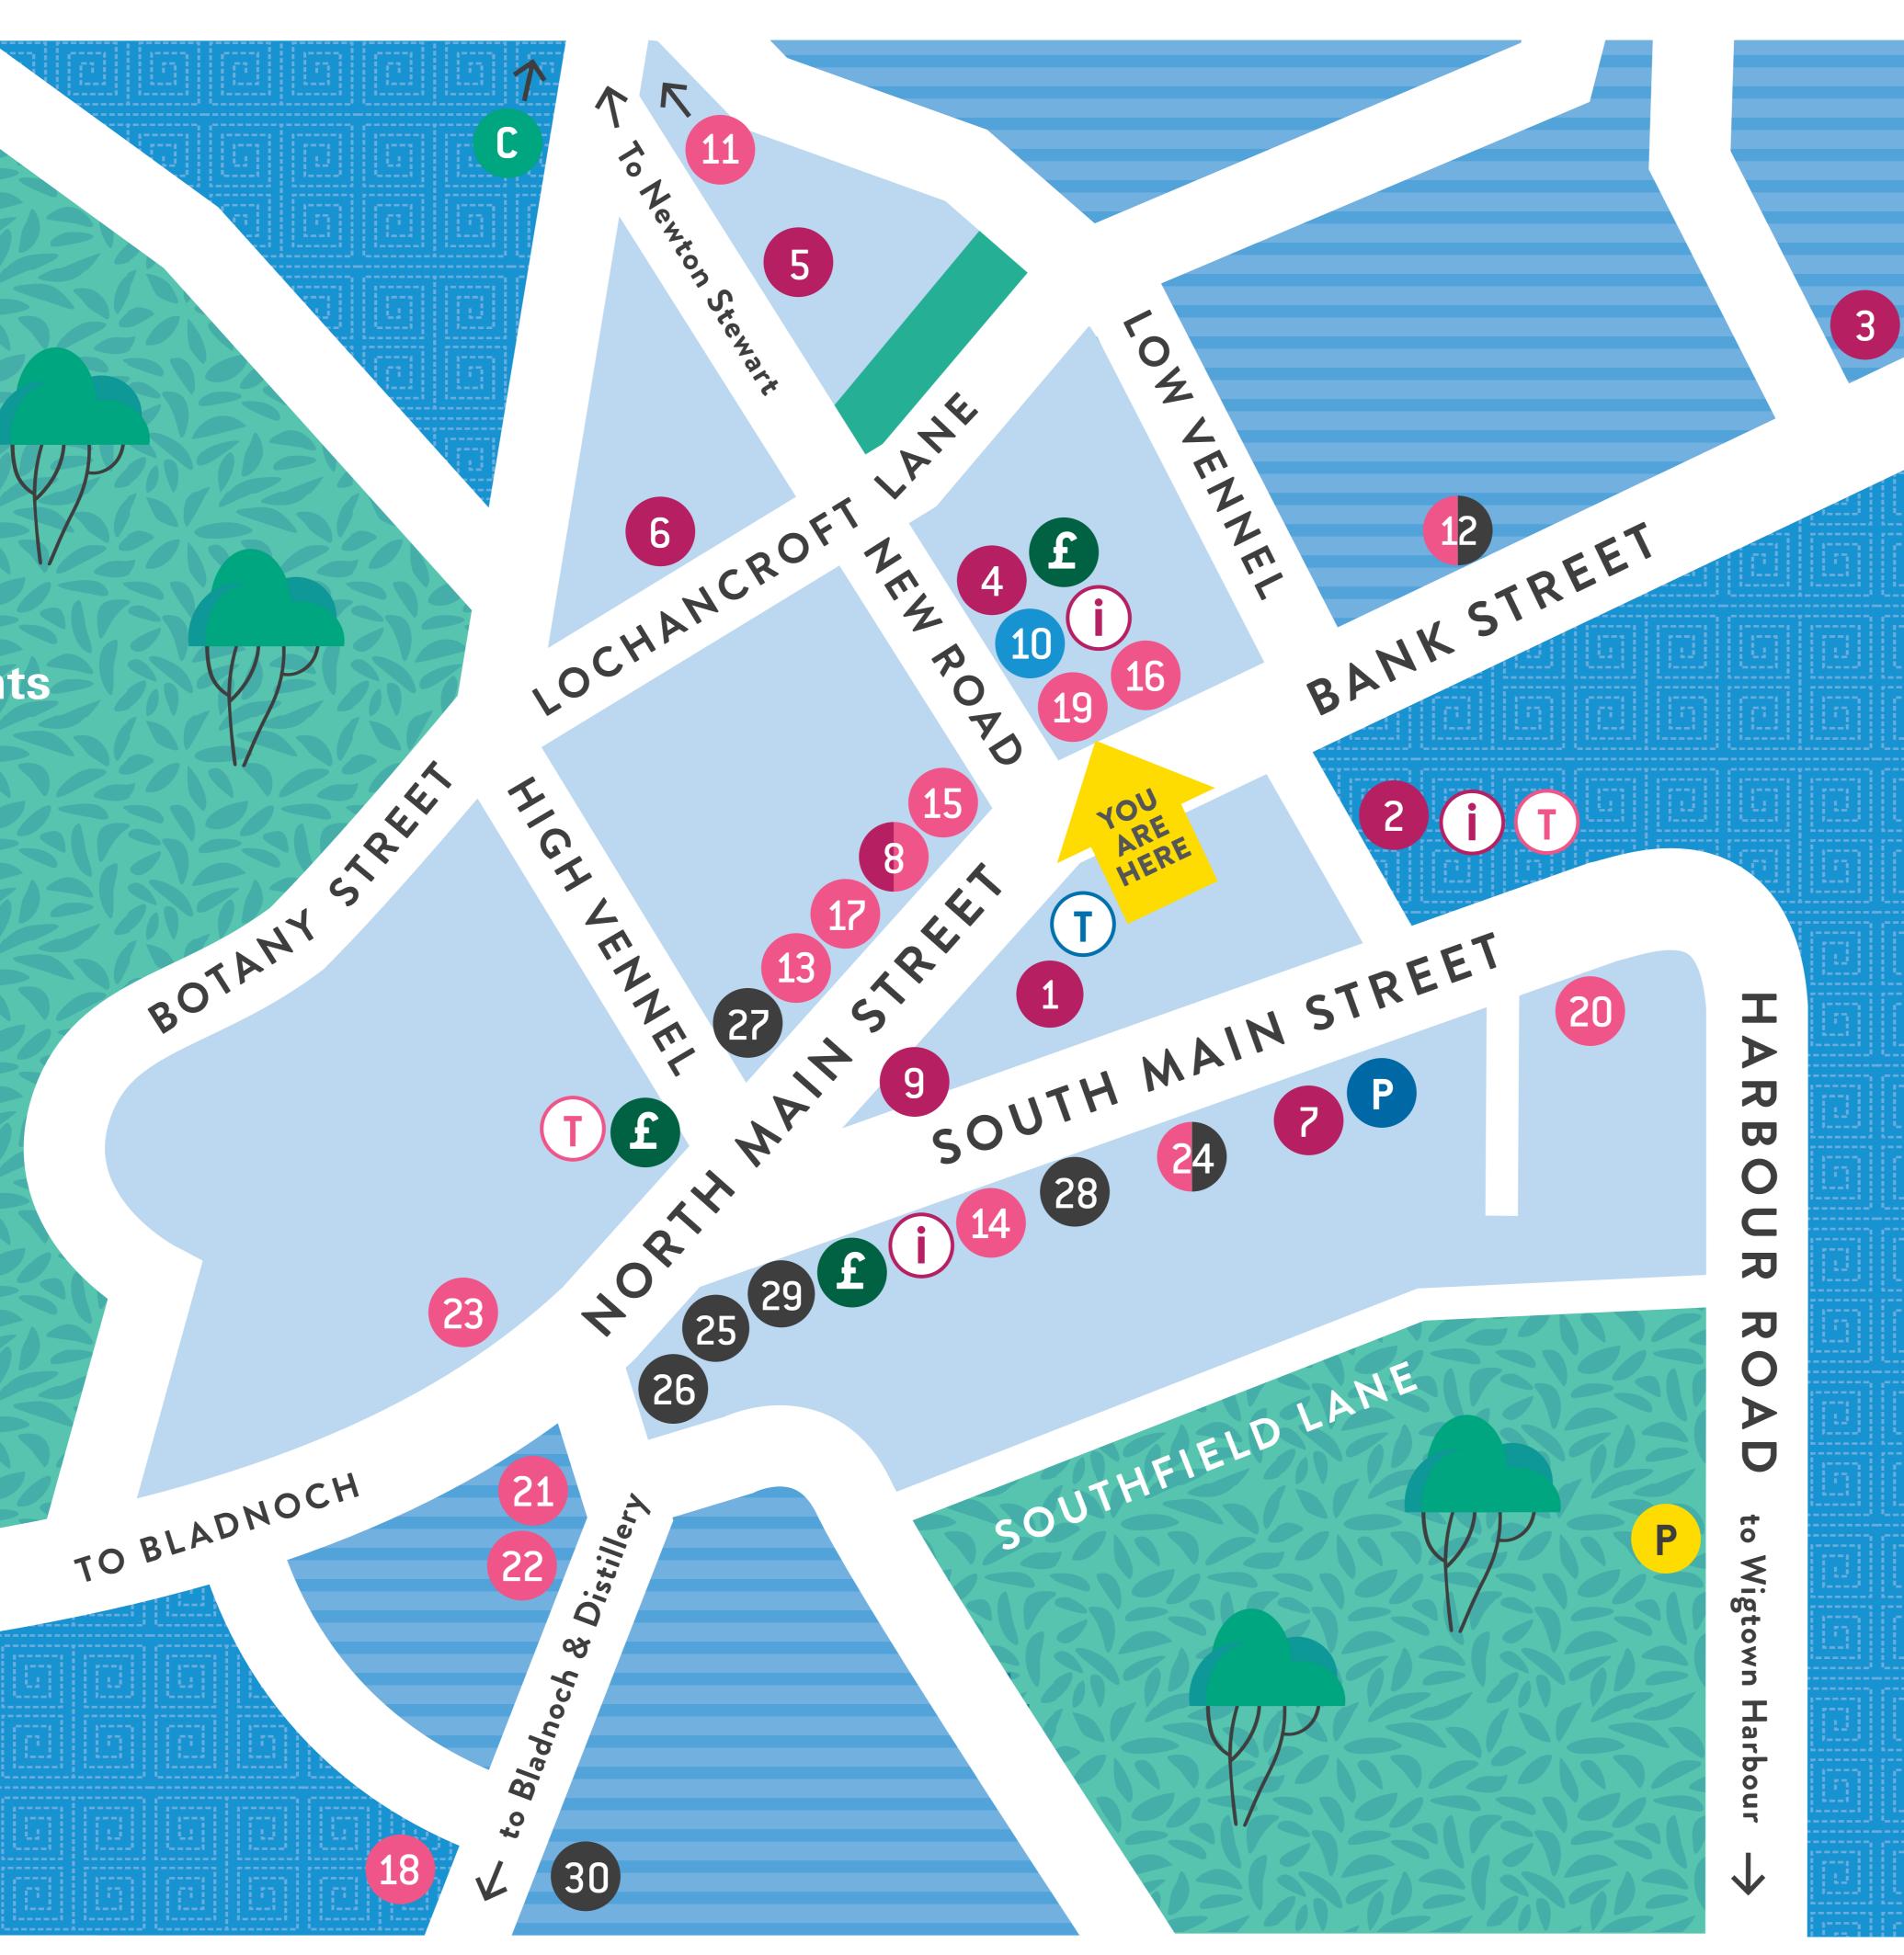

## WIGTOWN

N

| 1  | <b>The Gardens</b><br>(including information point,<br>bar, coffee cart & screen) |  |  |
|----|-----------------------------------------------------------------------------------|--|--|
| 2  | <b>County Buildings</b><br>(including Main Hall, Library & toilets)               |  |  |
| 3  | Wigtown Parish Church                                                             |  |  |
| 4  | The Print Room                                                                    |  |  |
| 5  | Wigtown Primary School                                                            |  |  |
| 6  | Church Hall                                                                       |  |  |
| 7  | Sacred Heart Church                                                               |  |  |
| 8  | The Bookshop (including Garden)                                                   |  |  |
| 9  | Wigtown Market                                                                    |  |  |
| 10 | Festival Box Office                                                               |  |  |
| 11 | At the Sign of the Dragon                                                         |  |  |
| 12 | Beltie Books & Café                                                               |  |  |
| 13 | Book End Studio                                                                   |  |  |
| 14 | Byre Books                                                                        |  |  |
| 15 | Craigard Gallery                                                                  |  |  |
| 16 | Faodail                                                                           |  |  |
| 17 | Foggie Toddle Books                                                               |  |  |
| 18 | Fountain Stone Studio                                                             |  |  |
| 19 | Number 11 (including Festival Books                                               |  |  |
| 20 | The Old Bank Bookshop                                                             |  |  |
| 21 | The Open Book                                                                     |  |  |
| 22 | Well-Read Books                                                                   |  |  |
|    | The Mister Francium                                                               |  |  |

**23** The Wigtown Emporium

| 24 | ReadingLa | sses Café | & Bookshop |
|----|-----------|-----------|------------|
|----|-----------|-----------|------------|

- **25** Cobwebs
- **26** Café Rendezvous
- **27** The Frying Scotsman
- **28** Galloway Bar
- 29 The Plough Inn
- **30** Bladnoch Inn